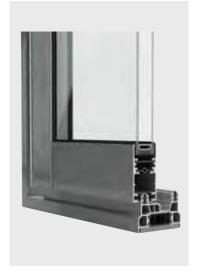

- Narrowest frame design only 70mm ideal for replacement of old doors
- Two pane sliding door or window
- Full range of complementary handles and security features
- Robust and reliable sliding and locking mechanism
- Single or dual colour options in a wide range of colours
- Multi-point locking
- Can easily be combined with all AluK window and door systems