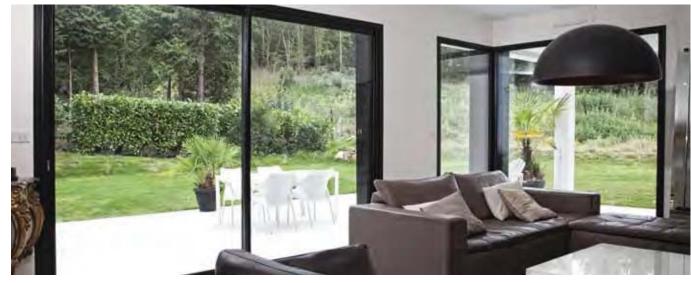

## **Patio Doors**

## Minimal frame design to maximise glazing

Our range of patio doors offers an ideal and inexpensive solution for your home, with minimal frame design to let the maximum amount of light flood in.

Built to the highest standards, our patio door range combines flexibility with design and security to ensure your comfort and peace of mind.

- Narrowest frame design only 70mm ideal for replacement of old doors
- Two pane sliding door or window
- Full range of complementary handles and security features
- Robust and reliable sliding and locking mechanism
- Single or dual colour options in a wide range of colours
- Multi-point locking
- Can easily be combined with all AluK window and door systems