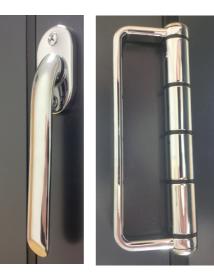

### **Design Features**

- Internally beaded with a softline detail to all external doors and panels
- square bead option
- 4 stainless steel wheels ensures smooth and consistent operation
- Unique, flush line handle that allows maximum door opening
- Low threshold options