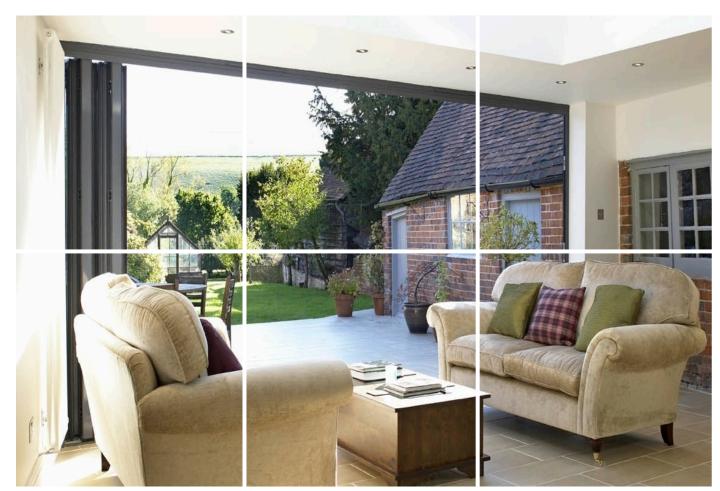

# Unifold Folding Sliding Door

Let our Folding Sliding doors transform the way you live your life. Whether you choose to relax in a stylish open plan living area or you want to create beautifully panoramic views from any room, Folding Sliding doors from the **UNIFOLD** Range provide you with versatility and flexibility you need to create a relaxing and ambient environment.

## **Configurations**

Available in a range of styles and designs, panels can be stacked inside or outside of the room, to the left, right or split to stack on both sides. Door sets can be manufactured to replace entire walls to maximise your opening space.