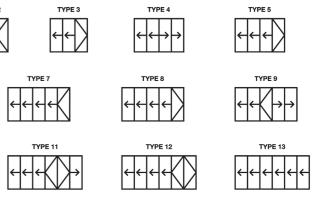

## **Configurations**

Available in a range of styles and designs, panels can be stacked inside or outside of the room, to the left, right or split to stack on both sides. Door sets can be manufactured to replace entire walls to maximise your opening space.

TVDE 2

TYPE 6 ~~~~

TYPE

∊∊

# TYPE 10 ┝┽┽ҲӏӼ҅҅҅҅҅҅҅҅҅҅҅҅