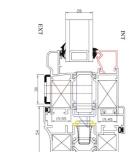

### **Design Features**

- Internally beaded with a softline detail to all external doors and panels
- square bead option
- 4 stainless steel wheels ensures smooth and consistent operation
- Unique, flush line handle that allows maximum door opening
- Low threshold options

### Performance

- Glazing sizing range of 28mm
- Available in any single RAL colour or dual colour option

### FOLDING SLIDING DOORS

· High security hinges and locking mechanisms as standard

• Shootbolts top and bottom of the interlocks for enhanced security

· Unique high strength roller design for increased weight capacity

 Dedicated Bottom bogey guide for consistant operation and increased security · Double Track threshold allowing greater stability

Unit 1 Murdock Road Bicester OX26 4PP

TEL: 01869 327900 FAX: 01869 327707 sales@bicester-upvc.com