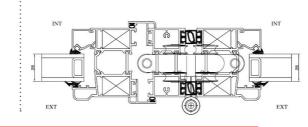

### FOLDING SLIDING DOORS

· High security hinges and locking mechanisms as standard

• Shootbolts top and bottom of the interlocks for enhanced security

· Unique high strength roller design for increased weight capacity

 Dedicated Bottom bogey guide for consistant operation and increased security · Double Track threshold allowing greater stability

Unit 1 Murdock Road Bicester OX26 4PP

TEL: 01869 327900 FAX: 01869 327707 sales@bicester-upvc.com