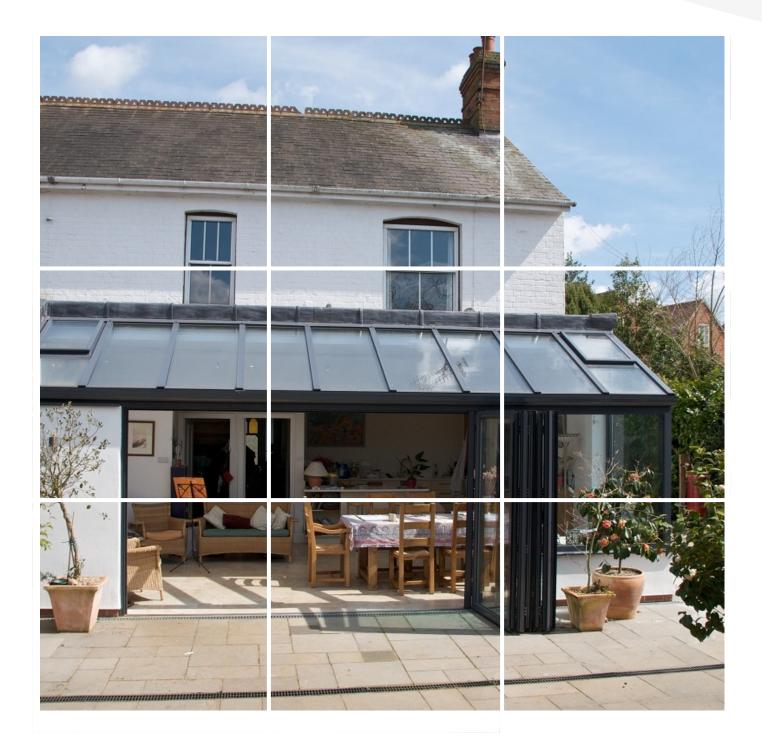

# Unifold Folding Sliding Doors

Folding Sliding doors help you to create an open, flexible and modern space for both living and working environments.

# Unifold Folding Sliding Door

Let our Folding Sliding doors transform the way you live your life. Whether you choose to relax in a stylish open plan living area or you want to create beautifully panoramic views from any room, Folding Sliding doors from the **UNIFOLD** Range provide you with versatility and flexibility you need to create a relaxing and ambient environment.

## **Configurations**

Available in a range of styles and designs, panels can be stacked inside or outside of the room, to the left, right or split to stack on both sides. Door sets can be manufactured to replace entire walls to maximise your opening space.