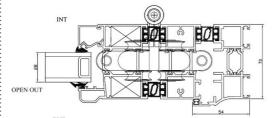

### **Design Features**

- Internally beaded with a softline detail to all external doors and panels
- square bead option
- 4 stainless steel wheels ensures smooth and consistent operation
- Unique, flush line handle that allows maximum door opening
- Low threshold options

### Performance

- Glazing sizing range of 28mm
- Available in any single RAL colour or dual colour option

### FOLDING SLIDING DOORS

· High security hinges and locking mechanisms as standard

• Shootbolts top and bottom of the interlocks for enhanced security

· Unique high strength roller design for increased weight capacity

 Dedicated Bottom bogey guide for consistant operation and increased security · Double Track threshold allowing greater stability

Unit 1 Murdock Road Bicester OX26 4PP

TEL: 01869 327900 FAX: 01869 327707 sales@bicester-upvc.com